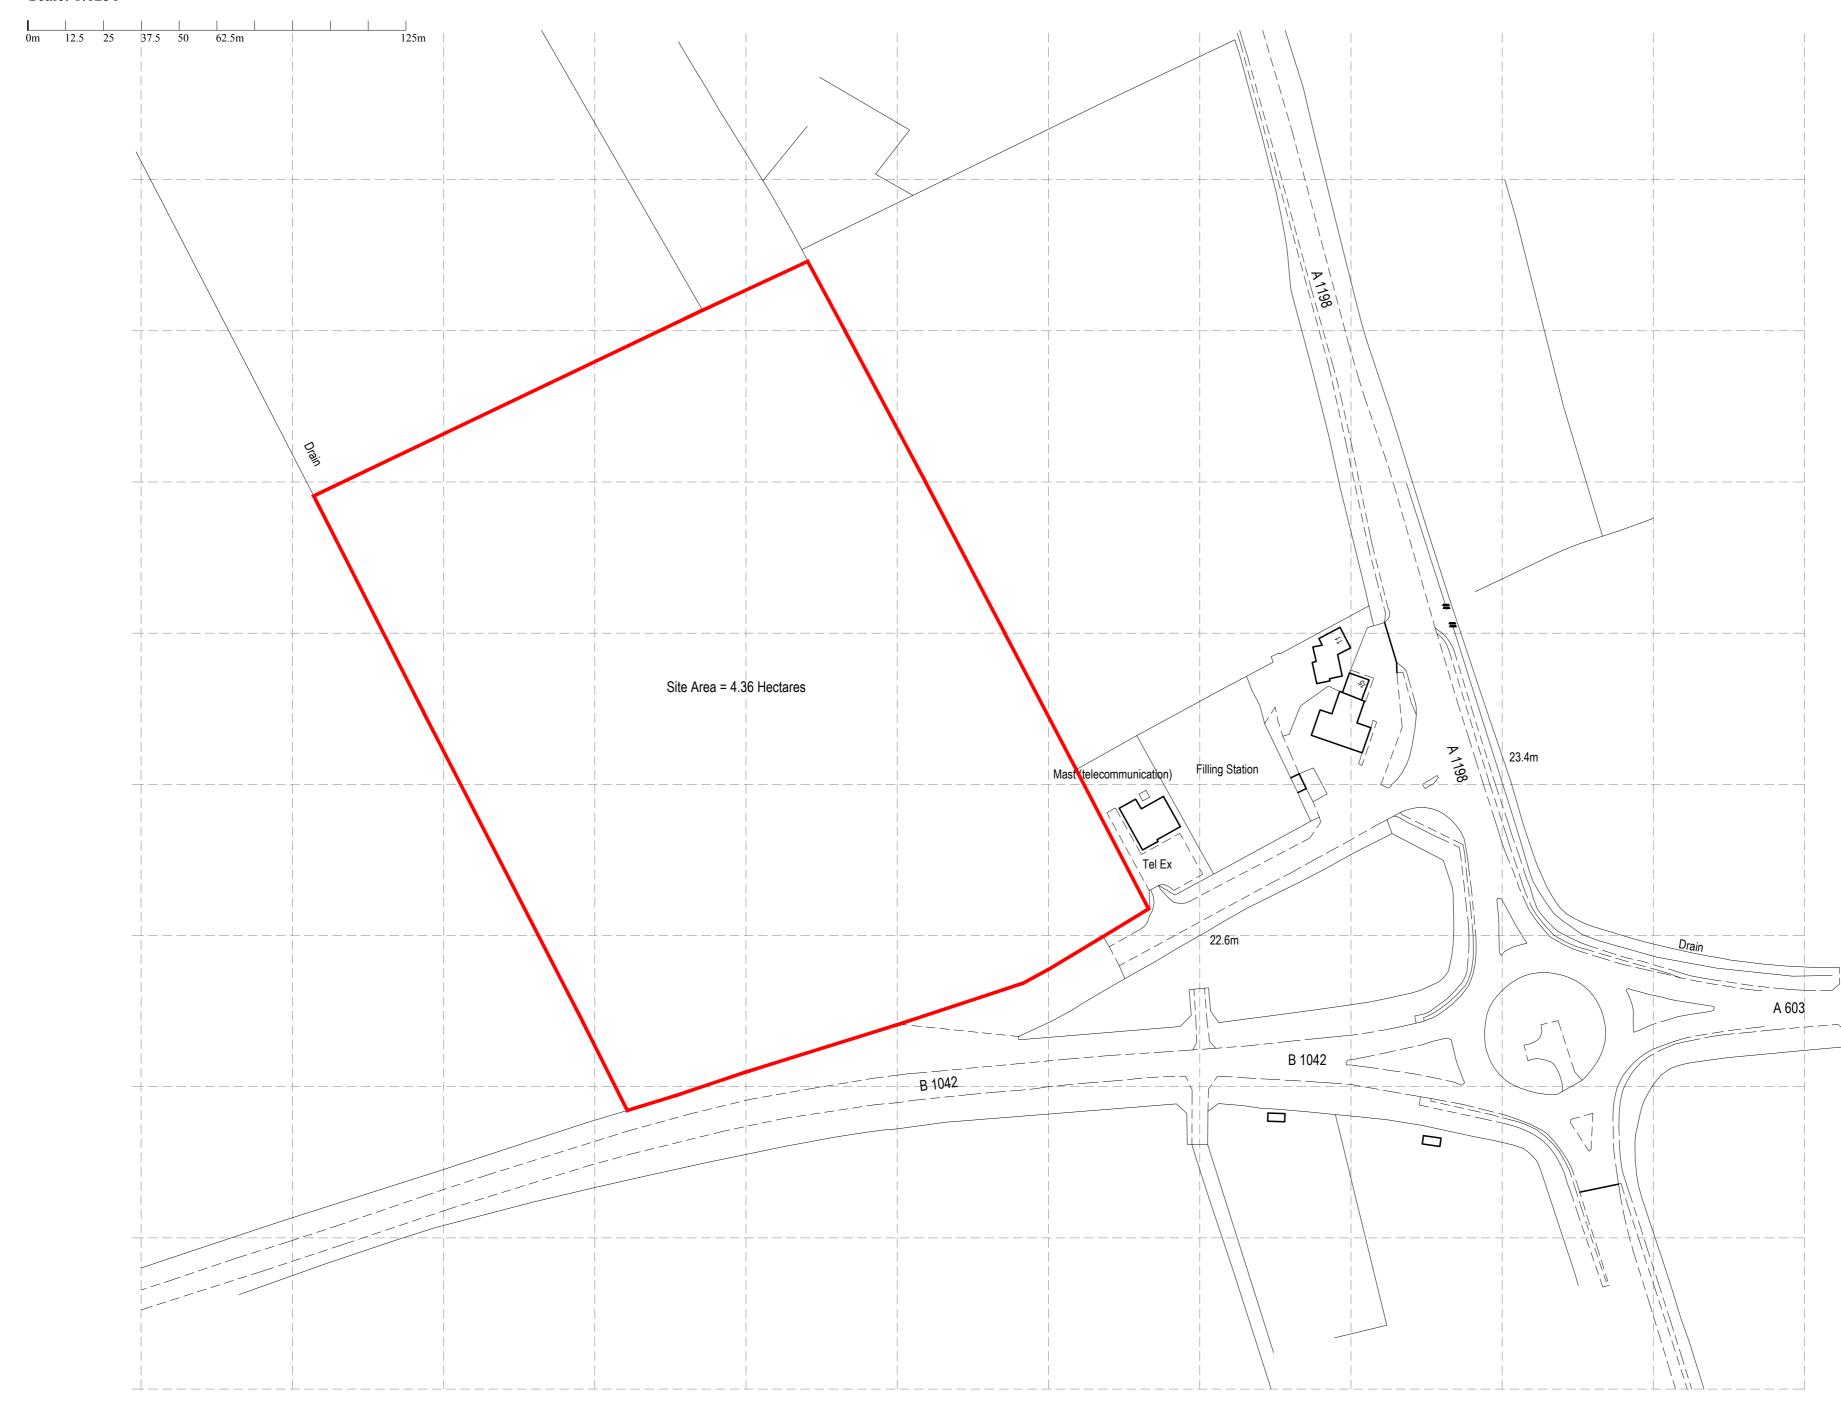

Scale: 1:1250

Ordnance Survey (c) Crown Copyright 2019. All rights reserved. Licence number 100022432

DRAWING PRELIMINARY CONSTRUCTION DISTARTUS

PLANNING FILE COPY CONSTRUCTION DISTARTUS

Banks SIP

Danks

PROJECT
Land south of Whitehall Farm,
Arrington, Cambridgeshire. SG8 0AG

DRAWING TI

Location Plan
'Call for sites and Broad Locations'

 SCALE
 DATE
 DRAWN
 CHECKED

 1:1250 @ A2
 March 2019
 LB

 DRAWING NUMBER
 REVISION

CH19/LBA/504/CFS-1-100